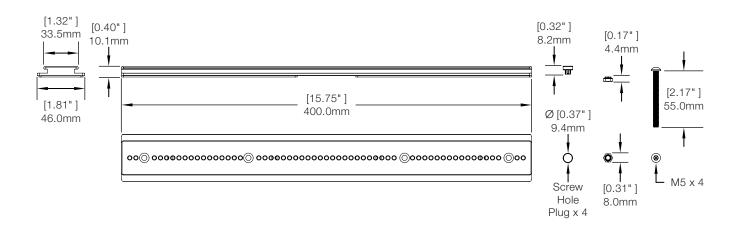

## **SPECIFICATIONS**

Laptop Lock Set (OLLOCKS):

40 cm / 15.75 in Black Rail with Adhesives & Bolt Mount Hardware (OLL-40R):