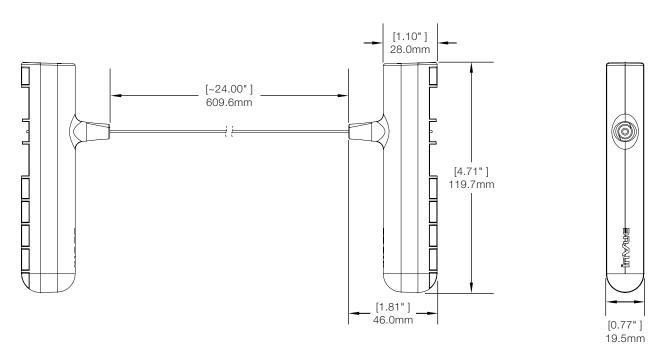

## **SPECIFICATIONS**

50 cm / 19.75 in Black Rail with Adhesives & Bolt Mount Hardware (OLL-50R):

Adhesive Removal Tool - Handles with Kevlar Cable (ADH-RT):