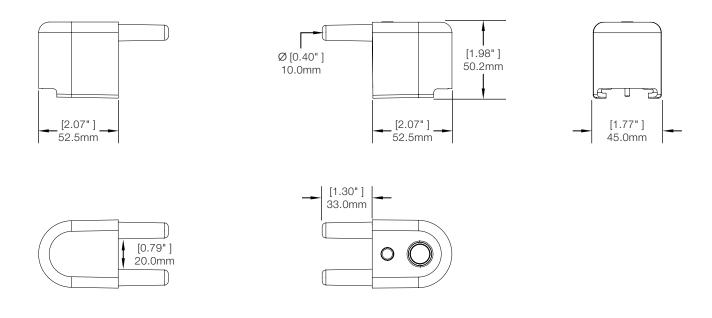

## **SPECIFICATIONS**

Laptop Lock Set (OLLOCKS):

40 cm / 15.75 in Black Rail with Adhesives & Bolt Mount Hardware (OLL-40R):