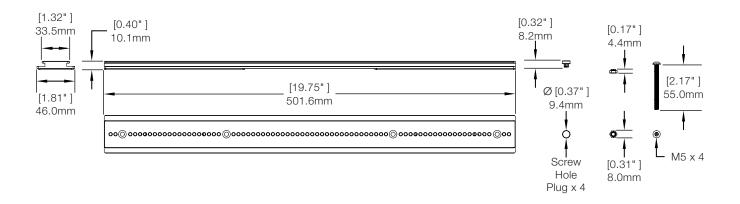

## **SPECIFICATIONS**

50 cm / 19.75 in Black Rail with Adhesives & Bolt Mount Hardware (OLL-50R):

Adhesive Removal Tool - Handles with Kevlar Cable (ADH-RT):